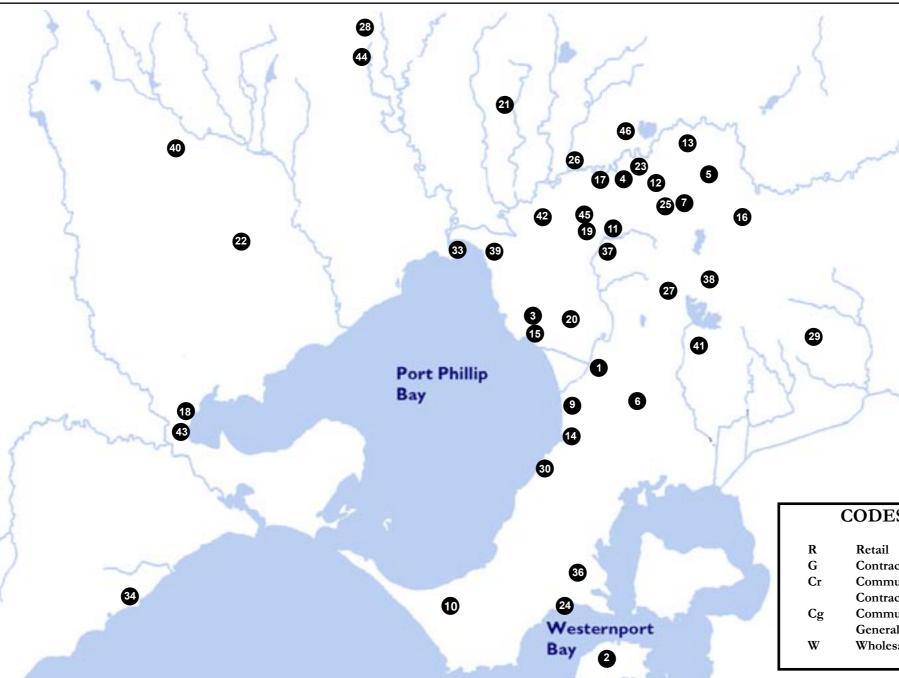

#### **INDIGENOUS NURSERIES OF GREATER MELBOURNE 2005** 12. Enviroworks 31) Code: G Melway: 64 G6 72 Scoresby Rd. Bayswater, 3153 (postal address) Contact: Darren Wallace 0428 102 148 21 Open: By appt. Stock for: Greater Knox, Lysterfield & Belgrave to Montrose 40 **13.Chris Fletcher** Code: R, G, W Melway: 274 K2 58 King St. Yarra Glen, 3775 Contact: Chris Fletcher 9730 1517 Stock for: Lilydale, Yarra Glen, Christmas Hills & Healesville 22 39 33 14. Frankston Indigenous Nursery Code: R, G, C Melway: 99 E8 32b McCulloch Ave, Seaford 3198 Contact: Alison Kuiter 9786 7120 3 15 20 0409 803 341 29 Open: By appt. 32 41 Stock for: Frankston to Mentone, coastal sands to hinterland heaths Port Phillip Bay 15. Friends of Braeside Park 6 18 Code: R, Cr Melway: 88 E10 23 Avenza St. Mentone, 3194 (postal) 43 Contact: Ron Pearson 9584 7443 Open: By appt. Stock for: Braeside Park region 16. Friends of the Helmeted CODES Honeyeater Nursery Code: R, G PO Box 131 Woori Yallock, 3139 R Retail Contact: Lyn Meredith 5964 8341 G **Contract Grower** 36 Open: By appt. Cr Community Nurser Stock for: Upper Yarra, Lilydale, **Contract Grower** Sherbrooke & Pakenham Φ Cg **Community Nursery** Westernport **General Supplies** 17. Friends of Warrandyte State W Wholesale Park Bay 2 Code: Cr R, W Melway: 23 C10 P.O.Box 220 Warrandyte, 3113 Contact: Josh Revell 0408 317 327 Open: Thursday 10-12 1st Sunday of month 2-4 8. Candlebark Community Nursery Stock for: Warrandyte State Park area Code: G, Cg, R Melway: 37 B6 PO Box 6064 Croydon Nth 3136 4. Bimbadeen Nursery 18. Geelong Indigenous Nursery Contact: Daniel Flaim 9727 0594 6. Bush Garden Native Plants Code: R, G, W Melway: 225 J12 Code: R, W Melway: 35 G2 Mob: 0419 362 254 10. Coast Flora Pty Ltd Code: R, G, W Melway: 103 K12 P.O.Box 1502 Geelong, 3220 104 Webb St. Warrandyte, 3113 Open: Wedns 10.00-3.00, Code: G, Melway: 168 Contact: Bev Hanson 9844 3906 9 Nirvana Close, Langwarrin, 3910 Contact: John King 5273 9345 Sunday 10.00-4.00 PO Box 618, Rye, 3941 Contact: Bev Courtney 9789 2326 Open: By appt. Open: By appt. Stock for: Shire of Yarra Ranges, Contact: Richard Brennan Open: By appt. Stock for: Geelong, Werribee & Stock for: Eltham, Warrandyte, Maroondah and Manningham City 0414 805 279 Stock for: Frankston, Langwarrin, Wonga Park & Park Orchards volcanic plains Council Open: By appointment Mt. Eliza and surrounds 19. Greenlink Box Hill 5. Bindelong-Yarra Valley Tubes 9. Carrum Indigenous Nursery 11. CRISP (Community of Ringwood 7. Bushland Flora Melway: 119 B10 Code: .0W Code: R, G, Cr, Melway: 97 D5 Indigenous Species Plant Nursery) Code: G, W Melway: 120 D1 55 Railway Pde. Wandin North, 3139 PO Box 37 Patterson Lakes 3197 Code: Cg, G R Melway: 49 H10 PO Box 312 Mt. Evelyn, 3796